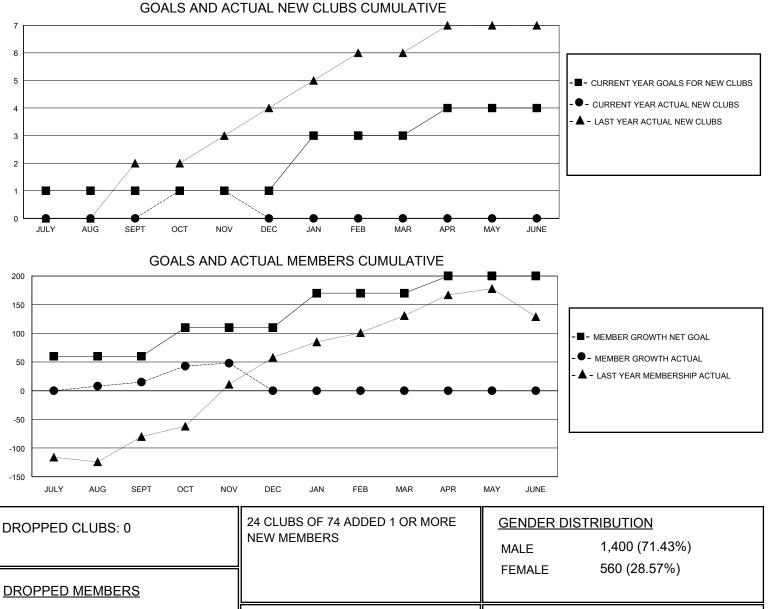

## District 306 A1

Results as of: 11/30/2023

| GMT:                  | LOCATION REP OF SRI LANKA |           |               |                       |                       |                         | GMT CA                                             |
|-----------------------|---------------------------|-----------|---------------|-----------------------|-----------------------|-------------------------|----------------------------------------------------|
| Clubs                 |                           |           |               | Members               |                       |                         |                                                    |
| RESULTS FOR 2023-2024 |                           |           |               | RESULTS FOR 2023-2024 |                       |                         |                                                    |
| QUARTER               | NEW CLUB GOAL             | NEW CLUBS | DROPPED CLUBS | QUARTER MEMB          | ER GROWTH NET<br>GOAL | MEMBER GROWTH<br>ACTUAL | DROPPED<br>MEMBERS ACTUAL<br>(including transfers) |
| JULY/AUG/SEPT         | 1                         | 0         | 0             | JULY/AUG/SEPT         | 60                    | 66                      | 42                                                 |
| OCT/NOV/DEC           | 0                         | 1         | 0             | OCT/NOV/DEC           | 50                    | 57                      | 22                                                 |
| JAN/FEB/MAR           | 2                         | 0         | 0             | JAN/FEB/MAR           | 60                    | 0                       | 0                                                  |
| APR/MAY/JUNE          | 1                         | 0         | 0             | APR/MAY/JUNE          | 30                    | 0                       | 0                                                  |